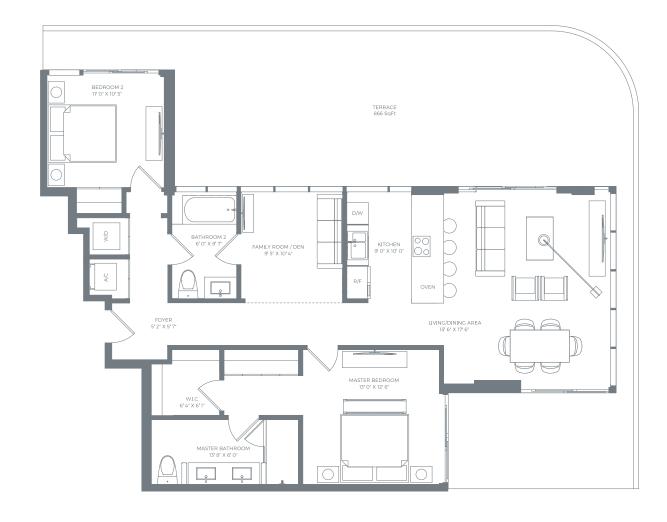

RESIDENCE

O4-FLOOR 8

2 BEDROOMS + DEN 2 BATHROOMS

## **RESIDENCE INTERIOR**

1,312 SqFt / 122 SqM

## **OUTDOOR LIVING**

866 SqFt / 80 SqM

## TOTAL

2,178 SqFt / 202 SqM

OBAL REPRESENTATIONS CANNOT BE RELIED UPON AS CORRECTLY STATING THE REPRESENTATIONS OF THE DEVELOPER. FOR CORRECT REPRESENTATIONS, MAKE REFERENCE TO THIS BROCHURE AND TO THE DOCUMENTS REQUIRED BY SECTION 718-503, FLORIDA STATUTES, TO BE FUNNISHED BY SINCE THE ACTUAL FROM THE PROPER TO BE SECTION 718-503, FLORIDA STATUTES, TO BE FUNNISHED BY SINCE THE ACTUAL FROM THE PROPE BY SECTION 718-503, FLORIDA STATUTES, THE SATED LENGTH AND THE PROPE BY SECTION 718-503, FLORIDA STATUTES